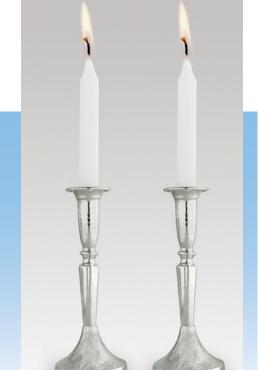

### Friday, March 30 1st Night of Passover Shabbos

Candle lighting time for the 1st Night of Passover is 7:04 PM

## Shabbos, March 31 2nd Night of Passover Candle lighting is not before 8:09

Candle lighting is not before 8:09 PM.

The Beracha of "She'hecheyanu" is recited with the candle lighting on the first and second nights only.